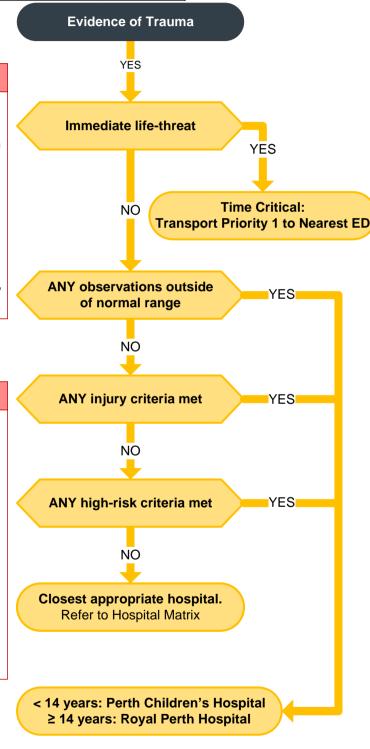

## Major Trauma Bypass – Paediatric

StJohn

This guideline is intended as a guide and should not replace sound clinical judgement

|           | 0 - 3 months   | 3 - 12 months  | 1 - 4 years   | 5 - 11 years  | 12 - 16 years |
|-----------|----------------|----------------|---------------|---------------|---------------|
| HR        | ≤ 110 or ≥ 160 | ≤ 110 or ≥ 160 | ≤ 90 or ≥ 140 | ≤ 80 or ≥ 140 | ≤ 60 or ≥ 120 |
| RR        | ≤30 or≥60      | ≤ 25 or ≥ 55   | ≤ 20 or ≥ 40  | ≤ 15 or ≥ 35  | ≤ 15 or ≥ 30  |
| SysBP     | ≤ 70           | ≤ 75           | ≤ 80          | ≤ 80          | ≤ 90          |
| SpO2 (RA) | ≤ 92%          |                |               |               |               |
| GCS       | < Baseline     |                |               |               |               |

## **Injury Criteria**

- Suspicion of multiple rib #'s, severe pain, restraint abrasion/contusion, evidence of blunt impact
- Significant injuries involving more than one body region
- Two or more proximal long bone fractures
- Amputation / crush Injury proximal to hand and foot
- Crushed, de-gloved or mangled limb or extreme open fracture
- Suspected spinal fracture and/or spinal cord injury
- Suspected open and/or depressed skull fracture
- Suspected fractured pelvis (excluding isolated # NOF)
- Penetrating Injuries to the head, neck, chest, abdomen, pelvis, axilla, or groin

## **High-Risk Criteria**

- Fatality on scene whereby the patient was in the same vehicle
- MBA > 30 km/h with injuries
- MVA > 60 km/h with injuries
- Partial or complete ejection
- Fall > 3 meters
- Pedestrian or cyclist with speed impact > 25km/h
- Patient entrapment with compression
- Cabin intrusion
  - >30 cm occupants side
  - >45 cm any side
- Explosion

This tool is to be used when you are within 45 minutes of PCH/ RPH driving under normal conditions.

Burns associated with major trauma should still to transferred to PCH / RPH

Pregnant patients presenting with major trauma should be transferred to PCH / RPH

≥14 years old go to RPH <14 years old go to PCH